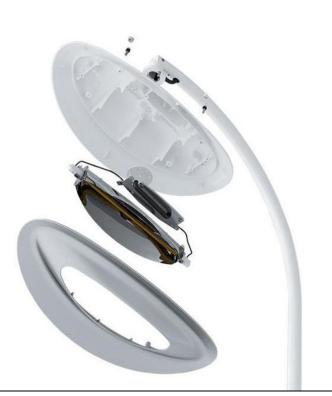

Designed and manufactured in Italy

Heater body and accessories in die-casting aluminum

Basement in galvanized iron

Infrared bulb: Philips-Dr. Fischer by HeLeN technology or Infrared bulb LOW GLARE

Bulb life: about 5.000 hours

Protection level: IP44 (the lamp can be used outdoors and assures perfect impermeability against of water)

Plug including: Schuko or UK or Swiss or Australian

Available powers: 1500, 2000 W

Power supply: 230 V -50/60 Hz (available 110 V)

More than 90% of the absorbed energy is radiated as infrared emission

The heater can be oriented by an up/down adjustable joint included (supplementary left/right adjustable joint available)

Range: wall mounting, ceiling mounting, floor stem